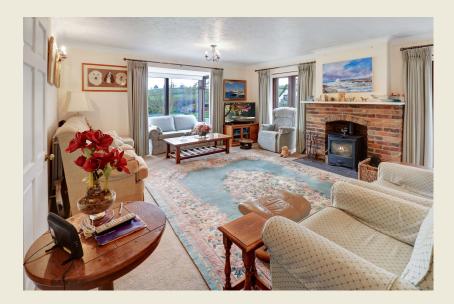

The spacious living room has south and west, dual aspect French doors and patio doors to the outside terrace, with a central fireplace and log burner.

The kitchen is smartly fitted out with granite worktops and breakfast bar and from here there is useful access to the rear utility, east facing conservatory/garden room and what is currently used as a separate independent dining room (possible bedroom four). There are two further ground floor bedrooms with