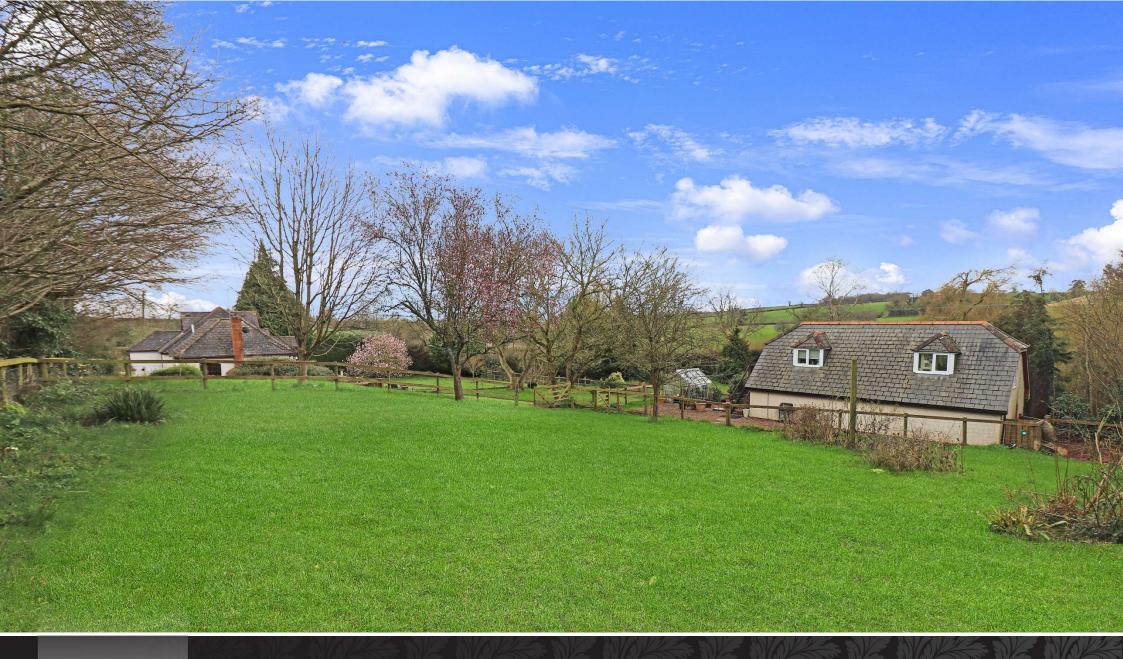

It enjoys a sheltered and southerly aspect with lovely rural views from every room. The property has versatile accommodation and could be used by occupants with a maximum of four bedrooms or those rooms could be used for other purposes.

There is an oil-fired central heating system in the house and double glazing.

The property has a brick pillared entrance gate and tarmac drive and there is off street parking for numerous vehicles, trailers or motorhome. The grounds extend to two acres and the current owner has three field shelters, hay barn and additional storage shed.