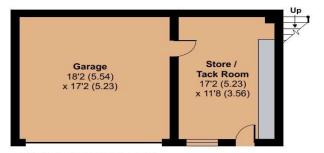

A staircase leads to a room in the roof with triple aspect windows and an ensuite shower room. There is further roof space which could be adapted and incorporated subject to planning permission.

The Annexe - On the ground floor there is a double garage with high roller doors and a separate room ideal as a workshop, possible office or tack room. There is independent access to the first floor which incorporates a kitchen, shower room and living/bedroom.

**GARAGE GROUND FLOOR** 

GARAGE GROUND I EOOR

Floor plan produced in accordance with RICS Property Measurement Standards incorporating International Property Measurement Standards (IPMS2 Residential). © nichecom 2024. Produced for Webbers Property Services. REF: 1070565