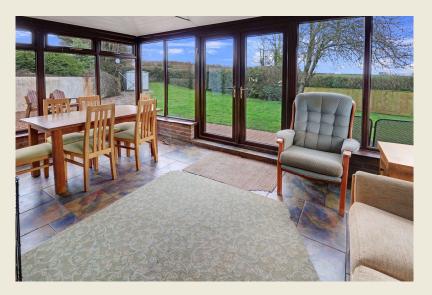

The spacious living room has south and west, dual aspect French doors and patio doors to the outside terrace, with a central fireplace and log burner.

The kitchen is smartly fitted out with granite worktops and breakfast bar and from here there is useful access to the rear utility, east facing conservatory/garden room and what is currently used as a separate independent dining room (possible bedroom four). There are two further ground floor bedrooms with