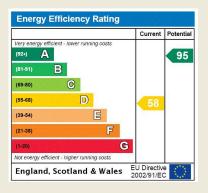

# Crooks Orchard Fitzhead, Taunton, Somerset, TA4

Approximate Area = 1861 sq ft / 172.8 sq m (excludes void)

Garage = 895 sq ft / 83.1 sq m

Total = 2756 sq ft / 256 sq m

For identification only - Not to scale