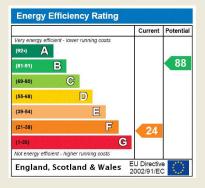

# Crooks Orchard Fitzhead, Taunton, Somerset, TA4

Approximate Area = 1861 sq ft / 172.8 sq m (excludes void)

Garage = 895 sq ft / 83.1 sq m

Total = 2756 sq ft / 256 sq m

For identification only - Not to scale