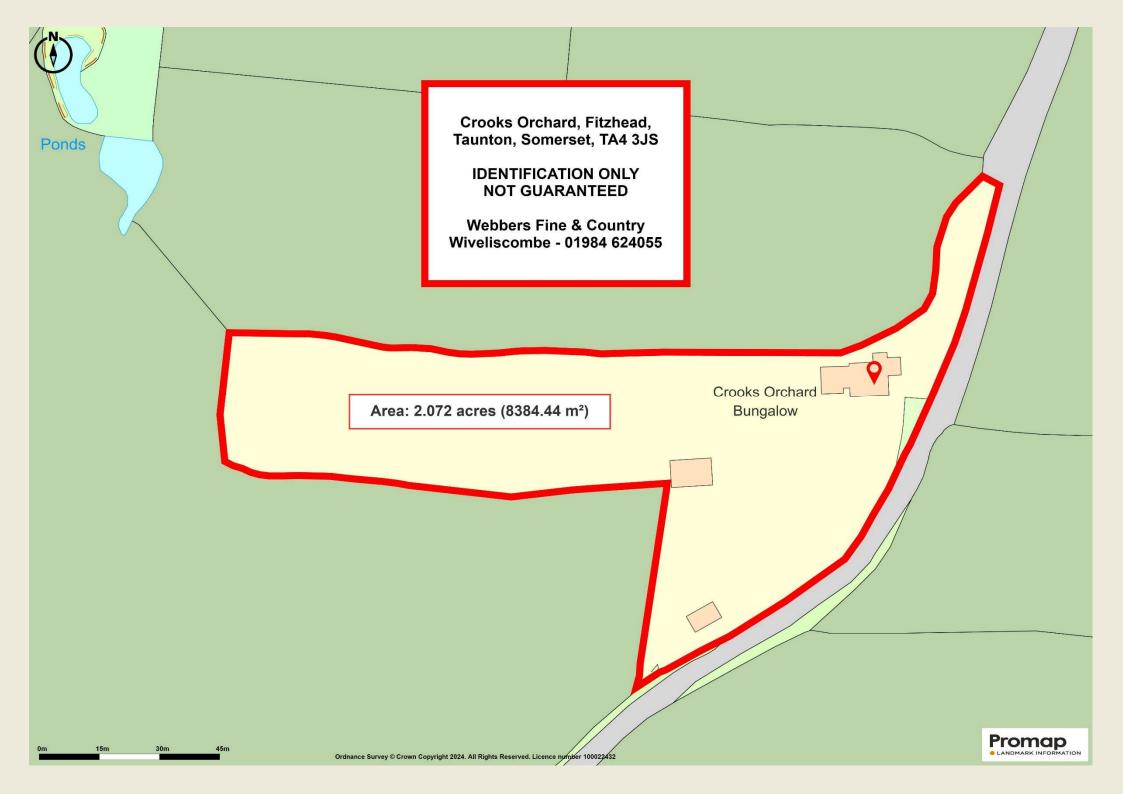

There is an oil-fired central heating system in the house and double glazing.

The property has a brick pillared entrance gate and tarmac drive and there is off street parking for numerous vehicles, trailers or motorhome. The grounds extend to two acres and the current owner has three field shelters, hay barn and additional storage shed.