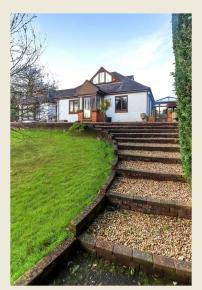

It enjoys a sheltered and southerly aspect with lovely rural views from every room. The property has versatile accommodation and could be used by occupants with a maximum of four bedrooms or those rooms could be used for other purposes.

There is an oil-fired central heating system in the house and double glazing.

The property has a brick pillared entrance gate and tarmac drive and there is off street parking for numerous vehicles, trailers or motorhome. The grounds extend to two acres and the current owner has three field shelters, hay barn and additional storage shed.