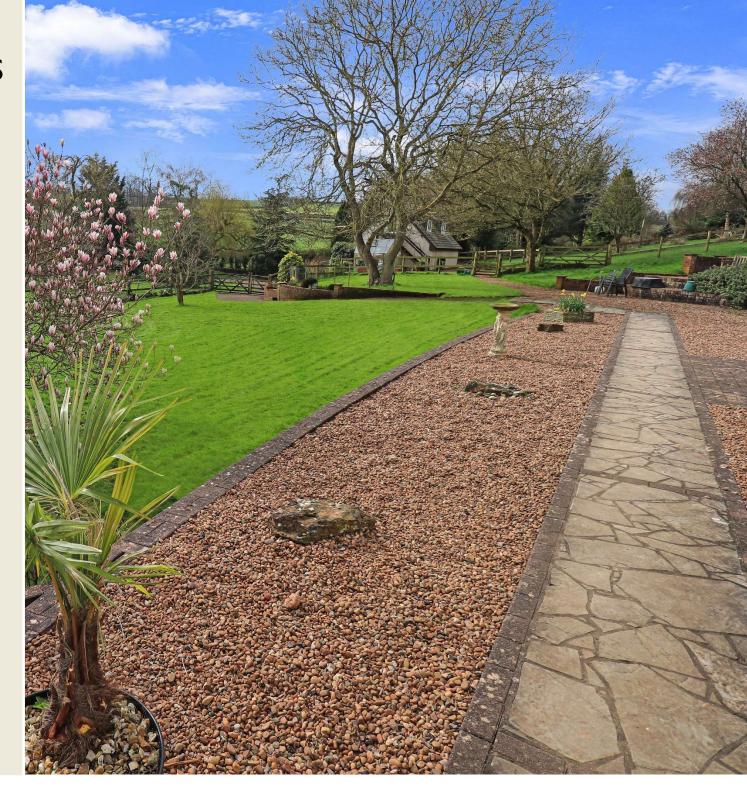

It enjoys a sheltered and southerly aspect with lovely rural views from every room. The property has versatile accommodation and could be used by occupants with a maximum of four bedrooms or those rooms could be used for other purposes.

There is an oil-fired central heating system in the house and double glazing.

The property has a brick pillared entrance gate and tarmac drive and there is off street parking for numerous vehicles, trailers or motorhome. The grounds extend to two acres and the current owner has three field shelters, hay barn and additional storage shed.