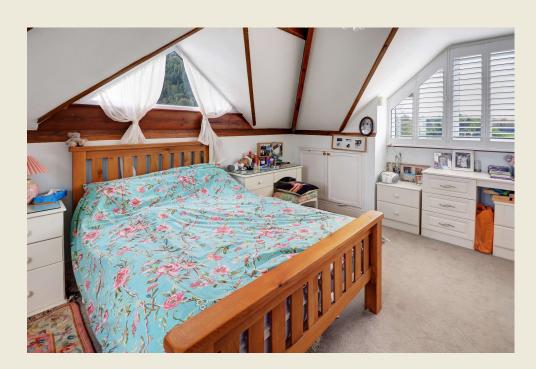

A staircase leads to a room in the roof with triple aspect windows and an ensuite shower room. There is further roof space which could be adapted and incorporated subject to planning permission.

The Annexe - On the ground floor there is a double garage with high roller doors and a separate room ideal as a workshop, possible office or tack room. There is independent access to the first floor which incorporates a kitchen, shower room and living/bedroom.