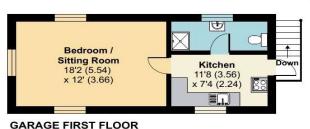

A staircase leads to a room in the roof with triple aspect windows and an ensuite shower room. There is further roof space which could be adapted and incorporated subject to planning permission.

The Annexe - On the ground floor there is a double garage with high roller doors and a separate room ideal as a workshop, possible office or tack room. There is independent access to the first floor which incorporates a kitchen, shower room and living/bedroom.