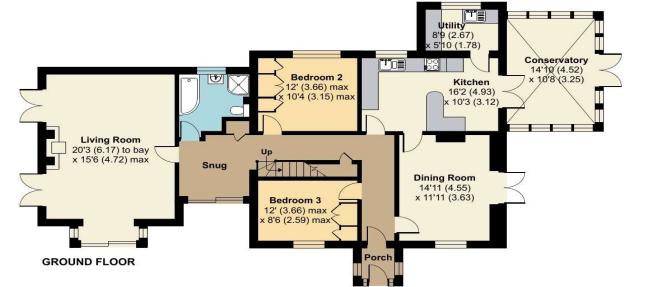

The spacious living room has south and west, dual aspect French doors and patio doors to the outside terrace, with a central fireplace and log burner.

The kitchen is smartly fitted out with granite worktops and breakfast bar and from here there is useful access to the rear utility, east facing conservatory/garden room and what is currently used as a separate independent dining room (possible bedroom four). There are two further ground floor bedrooms with

fitting bedroom wardrobes and a quality bathroom with full suite including separate shower cubicle. The central hall has a delightful "snug" sitting area, south facing and in front of patio doors leading to the south terrace.

A staircase leads to a room in the roof with triple aspect windows and an ensuite shower room. There is further roof space which could be adapted and incorporated subject to planning permission.

The Annexe - On the ground floor there is a double garage with high roller doors and a separate room ideal as a workshop, possible office or tack room. There is independent access to the first floor which incorporates a kitchen, shower room and living/bedroom.

There is an oil-fired central heating system in the house and double glazing.

The property has a brick pillared entrance gate and tarmac drive and there is off street parking for numerous vehicles, trailers or motorhome. The grounds extend to two acres and the current owner has three field shelters, hay barn and additional storage shed.

# Crooks Orchard Fitzhead, Taunton, Somerset, TA4

Approximate Area = 1861 sq ft / 172.8 sq m (excludes void)

Garage = 895 sq ft / 83.1 sq m

Total = 2756 sq ft / 256 sq m

For identification only - Not to scale

**GARAGE GROUND FLOOR** 

GARAGE GROUND I EOOR

Floor plan produced in accordance with RICS Property Measurement Standards incorporating International Property Measurement Standards (IPMS2 Residential). © nichecom 2024. Produced for Webbers Property Services. REF: 1070565