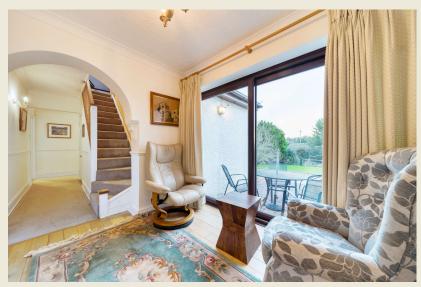

The spacious living room has south and west, dual aspect French doors and patio doors to the outside terrace, with a central fireplace and log burner.

The kitchen is smartly fitted out with granite worktops and breakfast bar and from here there is useful access to the rear utility, east facing conservatory/garden room and what is currently used as a separate independent dining room (possible bedroom four). There are two further ground floor bedrooms with

fitting bedroom wardrobes and a quality bathroom with full suite including separate shower cubicle. The central hall has a delightful "snug" sitting area, south facing and in front of patio doors leading to the south terrace.