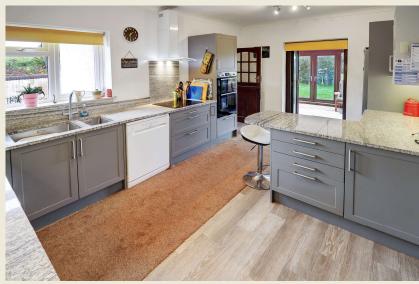

The spacious living room has south and west, dual aspect French doors and patio doors to the outside terrace, with a central fireplace and log burner.

The kitchen is smartly fitted out with granite worktops and breakfast bar and from here there is useful access to the rear utility, east facing conservatory/garden room and what is currently used as a separate independent dining room (possible bedroom four). There are two further ground floor bedrooms with