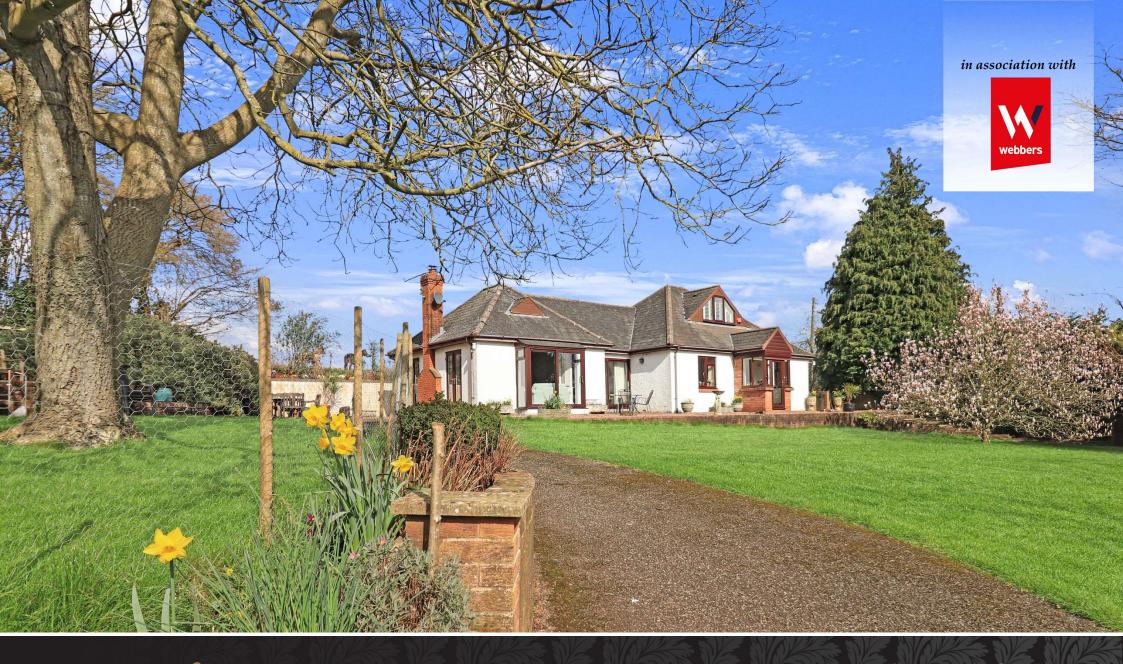

### The Property

Webbers and Fine & Country are delighted to offer for sale Crooks Orchard on the edge of the West Somerset village of Fitzhead.

The property was originally a bungalow built in the 1930's but has been extended substantially during the 1900's.

It enjoys a sheltered and southerly aspect with lovely rural views from every room. The property has versatile accommodation and could be used by occupants with a maximum of four bedrooms or those rooms could be used for other purposes.

There is an oil-fired central heating system in the house and double glazing.

The property has a brick pillared entrance gate and tarmac drive and there is off street parking for numerous vehicles, trailers or motorhome. The grounds extend to two acres and the current owner has three field shelters, hay barn and additional storage shed.