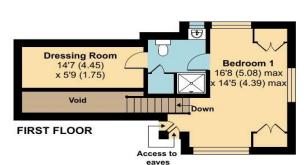

A staircase leads to a room in the roof with triple aspect windows and an ensuite shower room. There is further roof space which could be adapted and incorporated subject to planning permission.

The Annexe - On the ground floor there is a double garage with high roller doors and a separate room ideal as a workshop, possible office or tack room. There is independent access to the first floor which incorporates a kitchen, shower room and living/bedroom.

# Crooks Orchard Fitzhead, Taunton, Somerset, TA4

Approximate Area = 1861 sq ft / 172.8 sq m (excludes void)

Garage = 895 sq ft / 83.1 sq m

Total = 2756 sq ft / 256 sq m

For identification only - Not to scale

**GARAGE GROUND FLOOR** 

GARAGE GROUND I EOOR

Floor plan produced in accordance with RICS Property Measurement Standards incorporating International Property Measurement Standards (IPMS2 Residential). © nichecom 2024. Produced for Webbers Property Services. REF: 1070565