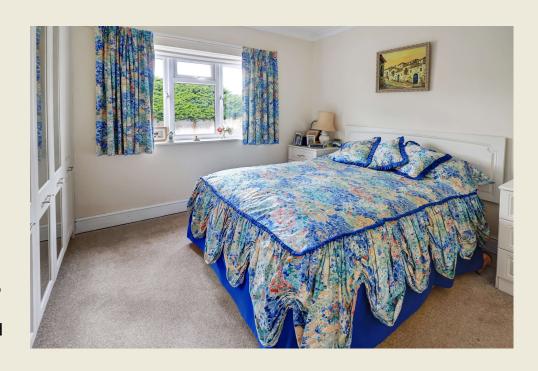

fitting bedroom wardrobes and a quality bathroom with full suite including separate shower cubicle. The central hall has a delightful "snug" sitting area, south facing and in front of patio doors leading to the south terrace.