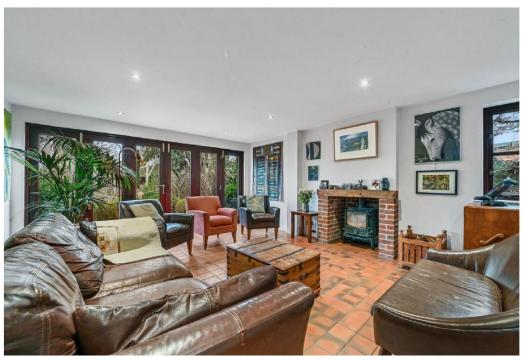

This family house features a large family living room, with bi-fold doors opening out to well-stocked gardens, a utility room, cosy dining room, and a double aspect kitchen breakfast area with French windows out to the garden. The property's dining room and living room are perfect for entertaining guests or simply enjoying quality time with loved ones.