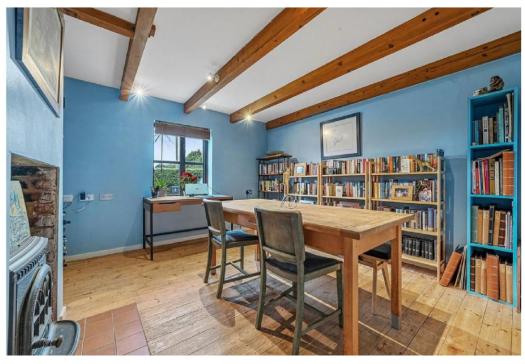

This family house features a large family living room, with bi-fold doors opening out to well-stocked gardens, a utility room, cosy dining room, and a double aspect kitchen breakfast area with French windows out to the garden. The property's dining room and living room are perfect for entertaining guests or simply enjoying quality time with loved ones.