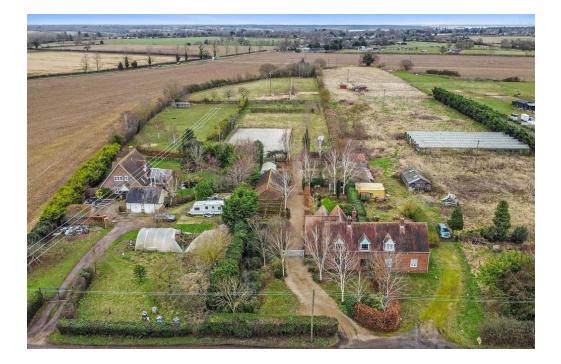

Situated on a plot of approximately 3.19 acres, this property is a haven for horse enthusiasts. It boasts excellent equestrian amenities, three brick and tile stables, a well-maintained ménage, barn and workshop and good, accessible off-road hacking, linked by quiet lanes. The land comprises paddocks, orchard, small woodland as well as formal and vegetable gardens, all surrounded by well-established hedgerows and mature trees providing privacy, shelter and habitat for nature.