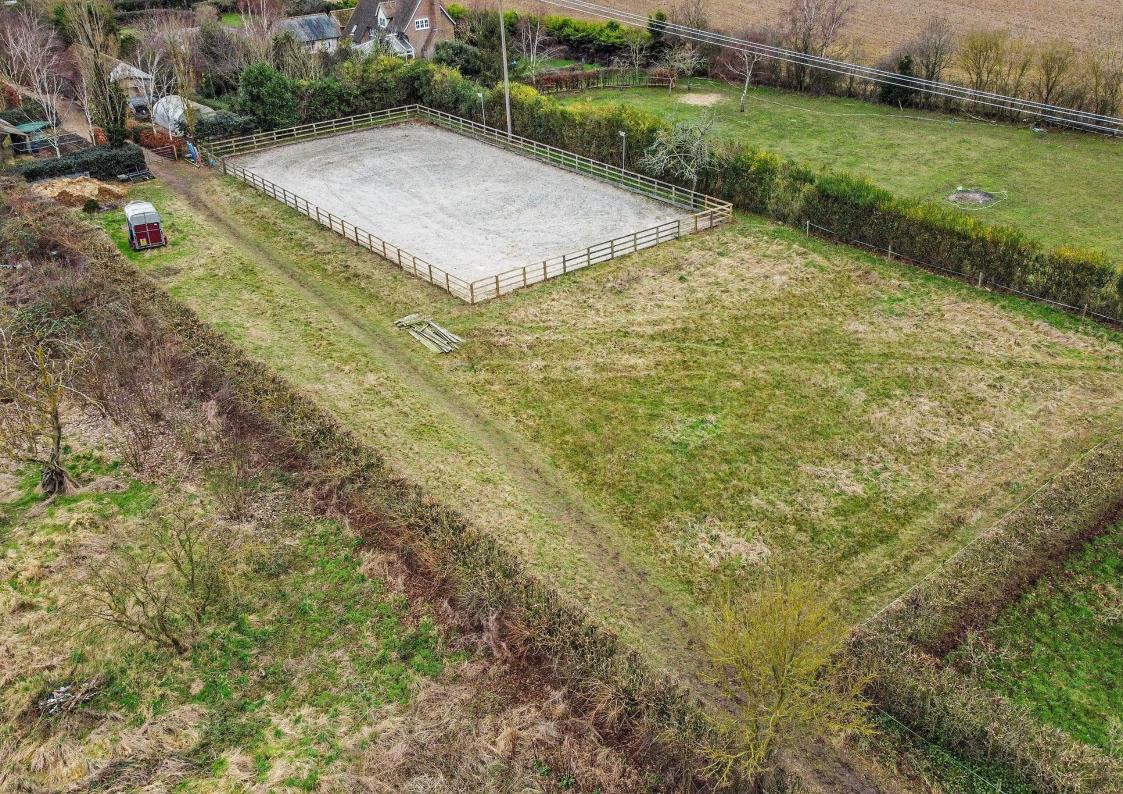

Situated on a plot of approximately 3.19 acres, this property is a haven for horse enthusiasts. It boasts excellent equestrian amenities, three brick and tile stables, a well-maintained ménage, barn and workshop and good, accessible off-road hacking, linked by quiet lanes. The land comprises paddocks, orchard, small woodland as well as formal and vegetable gardens, all surrounded by well-established hedgerows and mature trees providing privacy, shelter and habitat for nature.