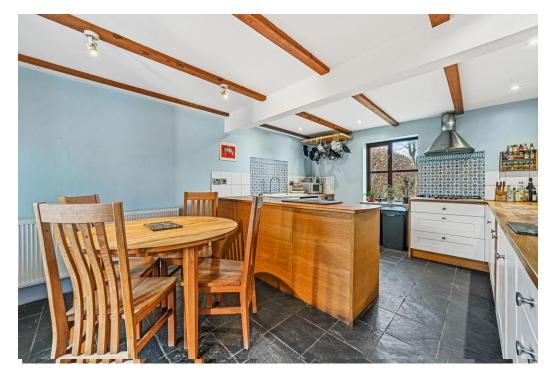

This family house features a large family living room, with bi-fold doors opening out to well-stocked gardens, a utility room, cosy dining room, and a double aspect kitchen breakfast area with French windows out to the garden. The property's dining room and living room are perfect for entertaining guests or simply enjoying quality time with loved ones.