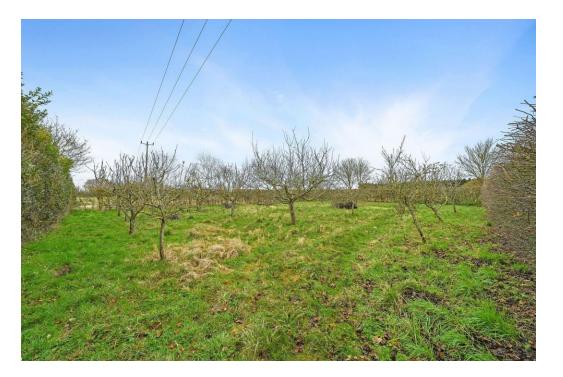

Situated on a plot of approximately 3.19 acres, this property is a haven for horse enthusiasts. It boasts excellent equestrian amenities, three brick and tile stables, a well-maintained ménage, barn and workshop and good, accessible off-road hacking, linked by quiet lanes. The land comprises paddocks, orchard, small woodland as well as formal and vegetable gardens, all surrounded by well-established hedgerows and mature trees providing privacy, shelter and habitat for nature.