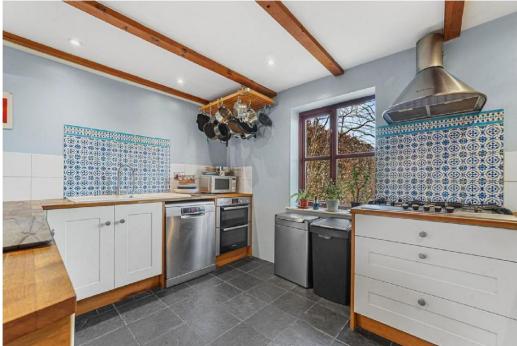

This family house features a large family living room, with bi-fold doors opening out to well-stocked gardens, a utility room, cosy dining room, and a double aspect kitchen breakfast area with French windows out to the garden. The property's dining room and living room are perfect for entertaining guests or simply enjoying quality time with loved ones.