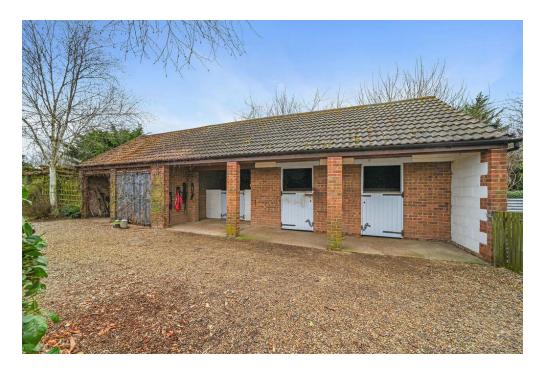

Situated on a plot of approximately 3.19 acres, this property is a haven for horse enthusiasts. It boasts excellent equestrian amenities, three brick and tile stables, a well-maintained ménage, barn and workshop and good, accessible off-road hacking, linked by quiet lanes. The land comprises paddocks, orchard, small woodland as well as formal and vegetable gardens, all surrounded by well-established hedgerows and mature trees providing privacy, shelter and habitat for nature.