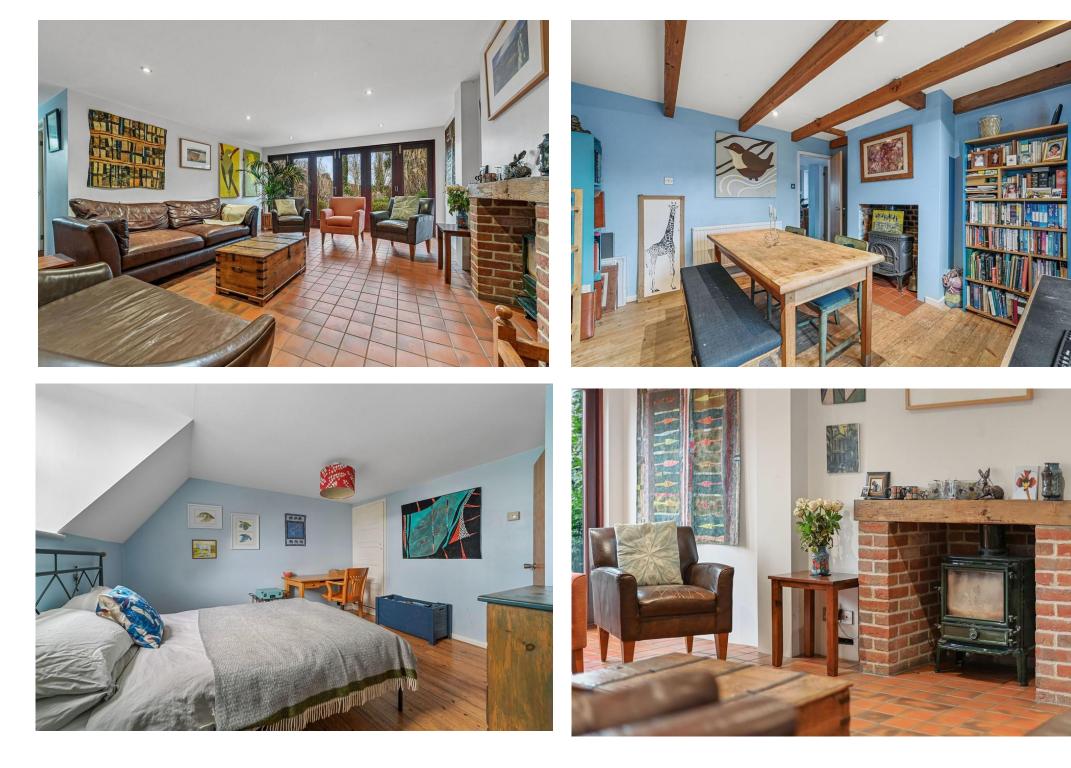

This family house features a large family living room, with bi-fold doors opening out to well-stocked gardens, a utility room, cosy dining room, and a double aspect kitchen breakfast area with French windows out to the garden. The property's dining room and living room are perfect for entertaining guests or simply enjoying quality time with loved ones.

Upstairs, you will find four double bedrooms, with the master bedroom enjoying the luxury of an en suite bathroom. The remaining three bedrooms are serviced by a family bathroom. The spacious bedrooms provide comfort and privacy, with the principal suite offering tranquil garden views.