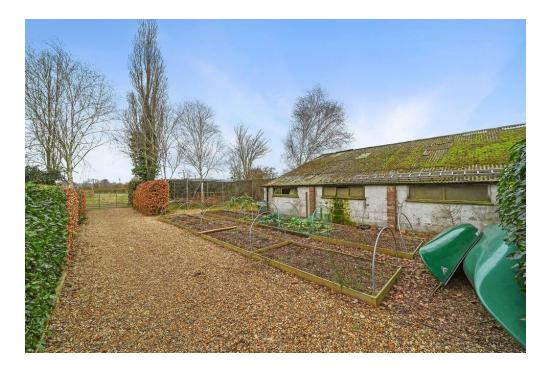

Situated on a plot of approximately 3.19 acres, this property is a haven for horse enthusiasts. It boasts excellent equestrian amenities, three brick and tile stables, a well-maintained ménage, barn and workshop and good, accessible off-road hacking, linked by quiet lanes. The land comprises paddocks, orchard, small woodland as well as formal and vegetable gardens, all surrounded by well-established hedgerows and mature trees providing privacy, shelter and habitat for nature.