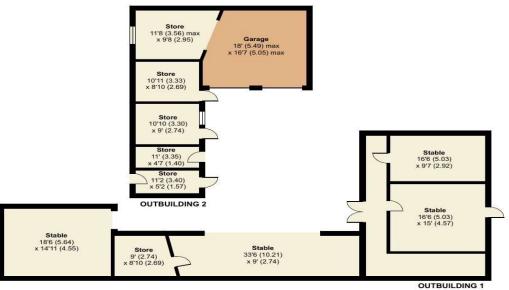

The veranda at the front also gives access to a south facing garden room.

Outside the property, there is a gated drive with parking for several vehicles. There is a modern detached, double garage and three stables at its side. There is a detached, double height stone barn with open yard and field shelter and access to its own level school. There is also cover for a horse box or trailer.

## New House Farm, Chipstable, Taunton, TA4

Approximate Area = 3732 sq ft / 346.7 sq m Garage = 279 sq ft / 25.9 sq m Outbuilding = 1781 sq ft / 165.4 sq m Total = 5792 sq ft / 538 sq m

Floor plan produced in accordance with RICS Property Measurement Standards incorporating International Property Measurement Standards (IPMS2 Residential). © nichecom 2024. Produced for Webbers Property Services. REF: 1101496