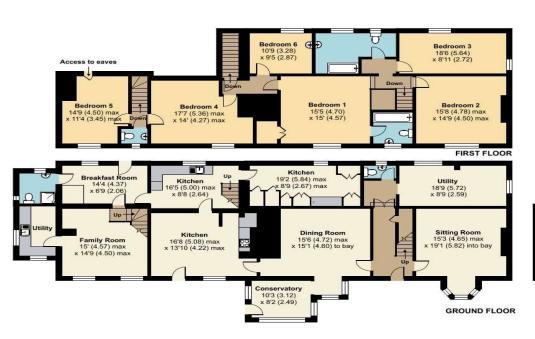

If used as one house, it has six bedrooms, three bathrooms and two cloakrooms, four reception rooms as well as two kitchens, utility and boot room.

There are three staircases and the property could easily be used as a four-bedroom house with three receptions with a two-bedroom integrated annexe with its own living room, kitchen and shower room. It enjoys a south facing aspect with a drive immediately in front leading to one other property.

Internally, there is a wealth or character and authenticity, fireplaces, panel doors and floors,

an oil-fired central heating system (complemented by a wood burner) and replacement double glazing where appropriate.

The veranda at the front also gives access to a south facing garden room.

Outside the property, there is a gated drive with parking for several vehicles. There is a modern detached, double garage and three stables at its side. There is a detached, double height stone barn with open yard and field shelter and access to its own level school. There is also cover for a horse box or trailer.

## New House Farm, Chipstable, Taunton, TA4

Approximate Area = 3732 sq ft / 346.7 sq m Garage = 279 sq ft / 25.9 sq m Outbuilding = 1781 sq ft / 165.4 sq m Total = 5792 sq ft / 538 sq m

Floor plan produced in accordance with RICS Property Measurement Standards incorporating International Property Measurement Standards (IPMS2 Residential). © nichecom 2024. Produced for Webbers Property Services. REF: 1101496