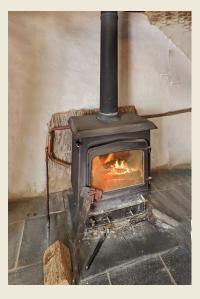

Internally, there is a wealth or character and authenticity, fireplaces, panel doors and floors,

an oil-fired central heating system (complemented by a wood burner) and replacement double glazing where appropriate.