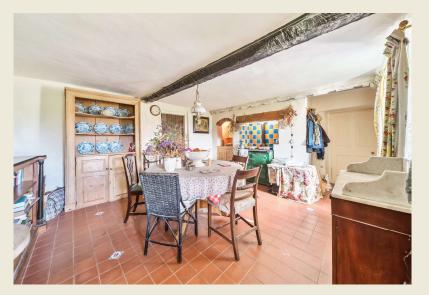

If used as one house, it has six bedrooms, three bathrooms and two cloakrooms, four reception rooms as well as two kitchens, utility and boot room.

There are three staircases and the property could easily be used as a four-bedroom house with three receptions with a two-bedroom integrated annexe with its own living room, kitchen and shower room. It enjoys a south facing aspect with a drive immediately in front leading to one other property.

Internally, there is a wealth or character and authenticity, fireplaces, panel doors and floors,

an oil-fired central heating system (complemented by a wood burner) and replacement double glazing where appropriate.