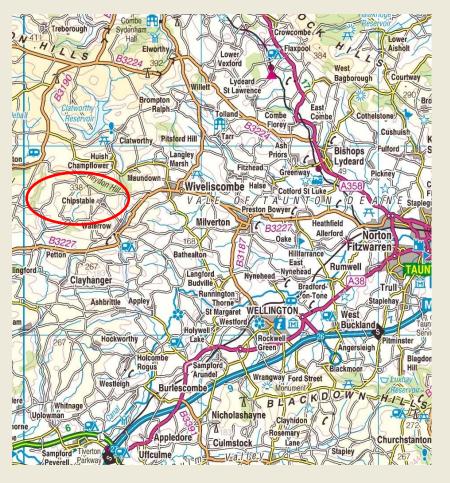

#### Location

Chipstable is a small village approximately three and a half miles from Wiveliscombe. It has a village church and the nearest pub is The Rock Inn at Waterrow.

The Wiveliscombe area is the best kept secret in Somerset with rolling green hills and peaceful unspoilt countryside, whilst maintaining excellent access to communities in Taunton, 11 miles with main line railway station and M5 access junction 25 and Wellington junction 26 is 7 miles from Wiveliscombe.

#### **Directions**

Head west from Wiveliscombe into Waterrow and turn right at The Rock Inn. Take the second left-hand signposted turn up into Chipstable. Turn left behind the church and proceed along this road and then into the lane/drive leading to Newhouse Farm and one other property. Please park on the drive (TA4 2PZ).