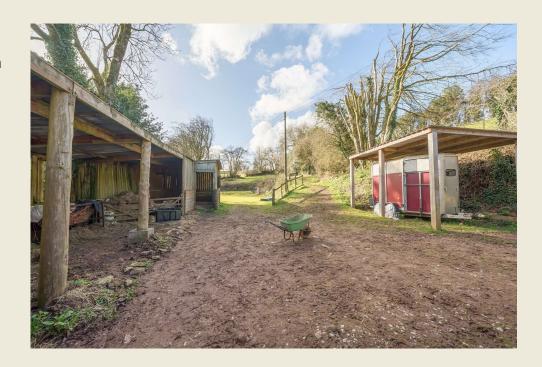

The veranda at the front also gives access to a south facing garden room.

Outside the property, there is a gated drive with parking for several vehicles. There is a modern detached, double garage and three stables at its side. There is a detached, double height stone barn with open yard and field shelter and access to its own level school. There is also cover for a horse box or trailer.

Behind the property, there are 4.86 acres and the paddock in the front is 1.76 acres, a total of 6.5. The property enjoys great views from all windows across rolling countryside towards The Blackdowns.