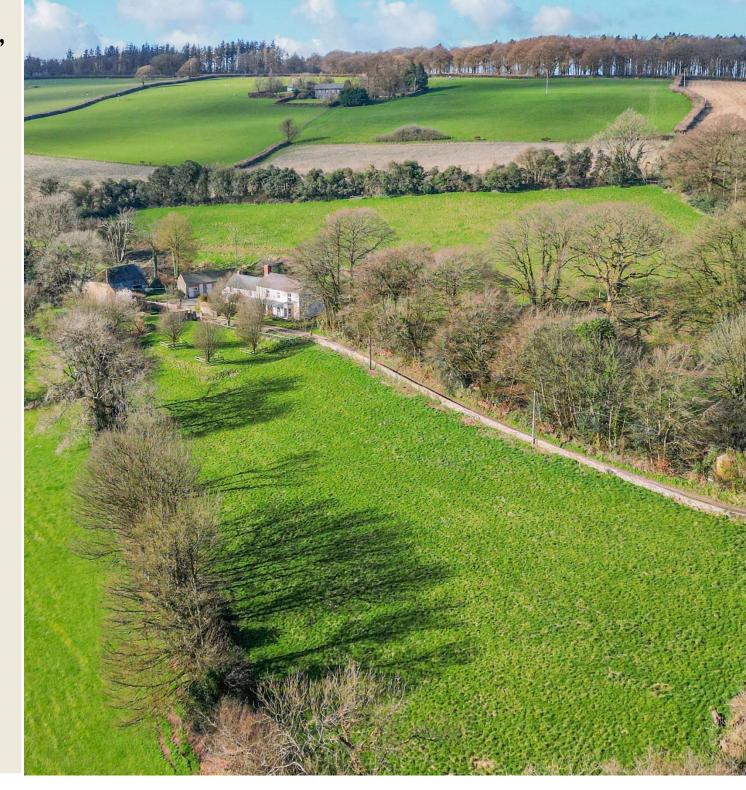

Behind the property, there are 4.86 acres and the paddock in the front is 1.76 acres, a total of 6.5. The property enjoys great views from all windows across rolling countryside towards The Blackdowns.

#### Location

Chipstable is a small village approximately three and a half miles from Wiveliscombe. It has a village church and the nearest pub is The Rock Inn at Waterrow.

The Wiveliscombe area is the best kept secret in Somerset with rolling green hills and peaceful unspoilt countryside, whilst maintaining excellent access to communities in Taunton, 11 miles with main line railway station and M5 access junction 25 and Wellington junction 26 is 7 miles from Wiveliscombe.