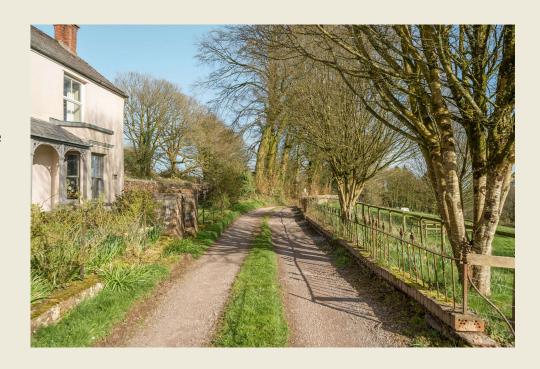

### The Property

Webbers and Fine & Country are delighted to offer for sale Newhouse Farm, which despite its name originates back to the 17th Century.

It is a detached dwelling occupying a private and elevated position on the edge of the West Somerset village of Chipstable.

The veranda at the front also gives access to a south facing garden room.

Outside the property, there is a gated drive with parking for several vehicles. There is a modern detached, double garage and three stables at its side. There is a detached, double height stone barn with open yard and field shelter and access to its own level school. There is also cover for a horse box or trailer.

Behind the property, there are 4.86 acres and the paddock in the front is 1.76 acres, a total of 6.5. The property enjoys great views from all windows across rolling countryside towards The Blackdowns.