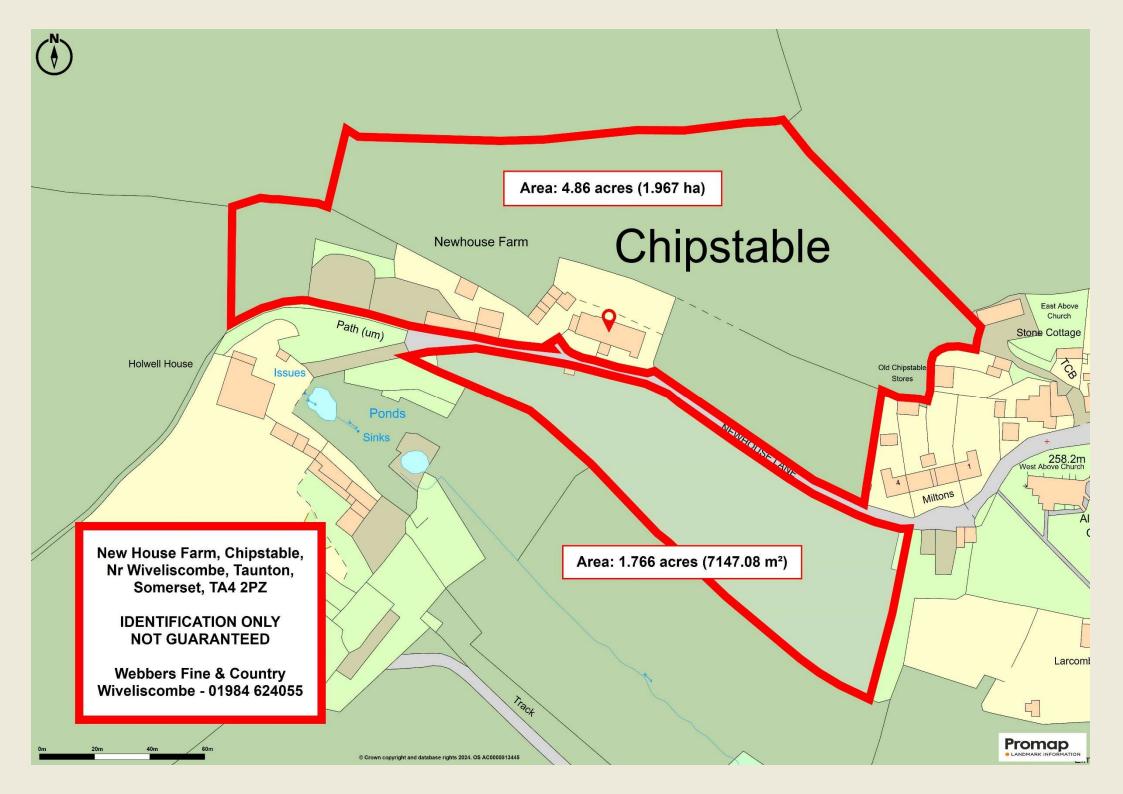

Behind the property, there are 4.86 acres and the paddock in the front is 1.76 acres, a total of 6.5. The property enjoys great views from all windows across rolling countryside towards The Blackdowns.