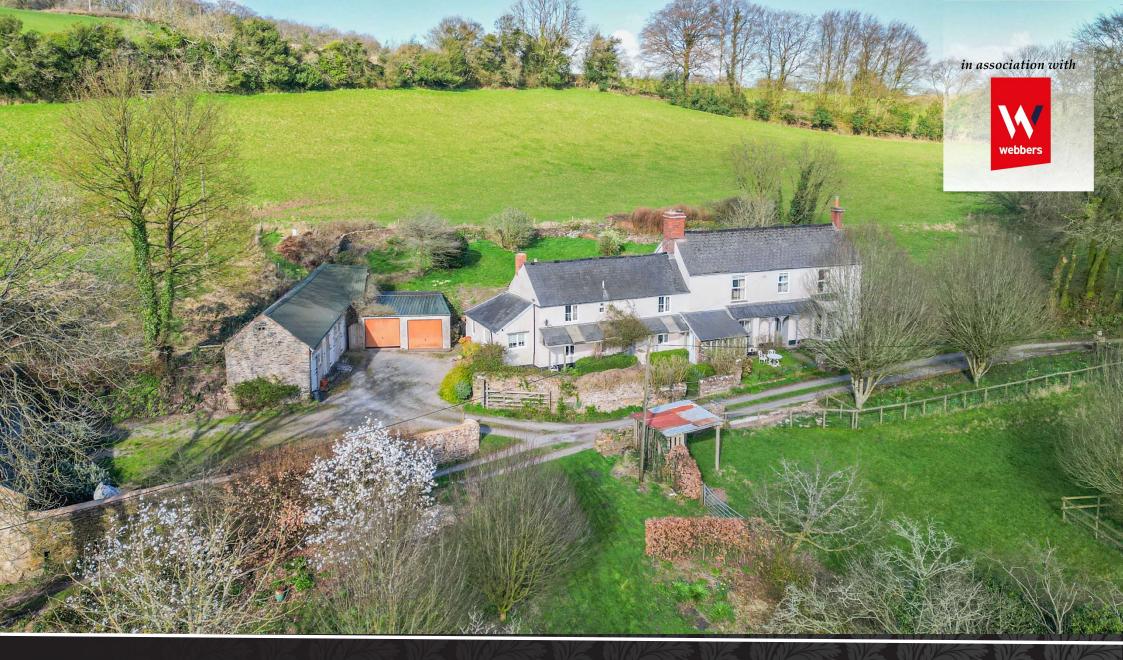

### The Property

Webbers and Fine & Country are delighted to offer for sale Newhouse Farm, which despite its name originates back to the 17th Century.

It is a detached dwelling occupying a private and elevated position on the edge of the West Somerset village of Chipstable.

If used as one house, it has six bedrooms, three bathrooms and two cloakrooms, four reception rooms as well as two kitchens, utility and boot room.

There are three staircases and the property could easily be used as a four-bedroom house with three receptions with a two-bedroom integrated annexe with its own living room, kitchen and shower room. It enjoys a south facing aspect with a drive immediately in front leading to one other property.

The veranda at the front also gives access to a south facing garden room.

Outside the property, there is a gated drive with parking for several vehicles. There is a modern detached, double garage and three stables at its side. There is a detached, double height stone barn with open yard and field shelter and access to its own level school. There is also cover for a horse box or trailer.

Behind the property, there are 4.86 acres and the paddock in the front is 1.76 acres, a total of 6.5. The property enjoys great views from all windows across rolling countryside towards The Blackdowns.