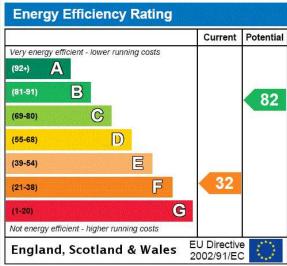

cond left-hand signposted turn up into Chipstable. Turn left behind the church and proceed along this road and then into the lane/drive leading to Newhouse Farm and one other property. Please park on the drive (TA4 2PZ).

What3words: Using What3words Smart Phone App. For those who already use this Geolocation App device for your smartphone – Type in the following three words:\_trickle.scribbled.spike.



#### **Services**

Mains electricity, private water and private drainage are connected. Oil fired central heating.

Tenure: Freehold Council Tax Band: F

Somerset West & Taunton Council

## **OPENING TIMES**

OFFICE HOURS

Monday-Friday 8.45 am - 5.00 pm

Saturday 9.00 am - 1.00 pm

Our customer care centre is open Monday-Friday 8am - 8pm Saturday 8am - 4pm Sunday 10am to 4pm

## **EPC**



## New House Farm, Chipstable, Taunton, TA4

Approximate Area = 3732 sq ft / 346.7 sq m Garage = 279 sq ft / 25.9 sq m Outbuilding = 1781 sq ft / 165.4 sq m Total = 5792 sq ft / 538 sq m











Floor plan produced in accordance with RICS Property Measurement Standards incorporating International Property Measurement Standards (IPMS2 Residential). © nichecom 2024. Produced for Webbers Property Services. REF: 1101496





For clarification we wish to inform prospective purchasers that we have prepared these sales particulars as a general guide. We have not carried out a detailed survey, nor tested the services, appliances and specific fittings. Room sizes should not be relied upon for carpets and furnishings, if there are important matters which are likely to affect your decision to bu