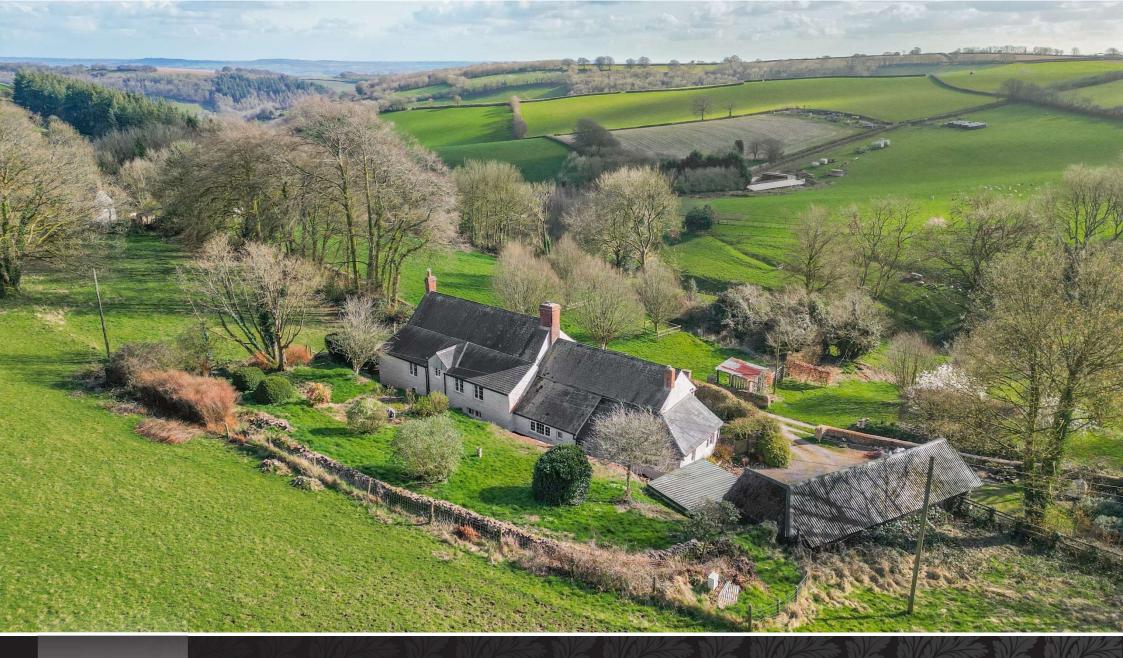

### The Property

Webbers and Fine & Country are delighted to offer for sale Newhouse Farm, which despite its name originates back to the 17th Century.

It is a detached dwelling occupying a private and elevated position on the edge of the West Somerset village of Chipstable.

Behind the property, there are 4.86 acres and the paddock in the front is 1.76 acres, a total of 6.5. The property enjoys great views from all windows across rolling countryside towards The Blackdowns.

#### Location

Chipstable is a small village approximately three and a half miles from Wiveliscombe. It has a village church and the nearest pub is The Rock Inn at Waterrow.

The Wiveliscombe area is the best kept secret in Somerset with rolling green hills and peaceful unspoilt countryside, whilst maintaining excellent access to communities in Taunton, 11 miles with main line railway station and M5 access junction 25 and Wellington junction 26 is 7 miles from Wiveliscombe.