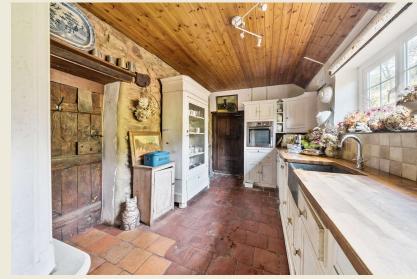

If used as one house, it has six bedrooms, three bathrooms and two cloakrooms, four reception rooms as well as two kitchens, utility and boot room.

There are three staircases and the property could easily be used as a four-bedroom house with three receptions with a two-bedroom integrated annexe with its own living room, kitchen and shower room. It enjoys a south facing aspect with a drive immediately in front leading to one other property.

Internally, there is a wealth or character and authenticity, fireplaces, panel doors and floors,

an oil-fired central heating system (complemented by a wood burner) and replacement double glazing where appropriate.