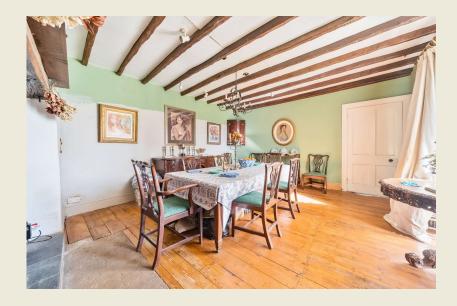

If used as one house, it has six bedrooms, three bathrooms and two cloakrooms, four reception rooms as well as two kitchens, utility and boot room.

There are three staircases and the property could easily be used as a four-bedroom house with three receptions with a two-bedroom integrated annexe with its own living room, kitchen and shower room. It enjoys a south facing aspect with a drive immediately in front leading to one other property.

Internally, there is a wealth or character and authenticity, fireplaces, panel doors and floors,

an oil-fired central heating system (complemented by a wood burner) and replacement double glazing where appropriate.